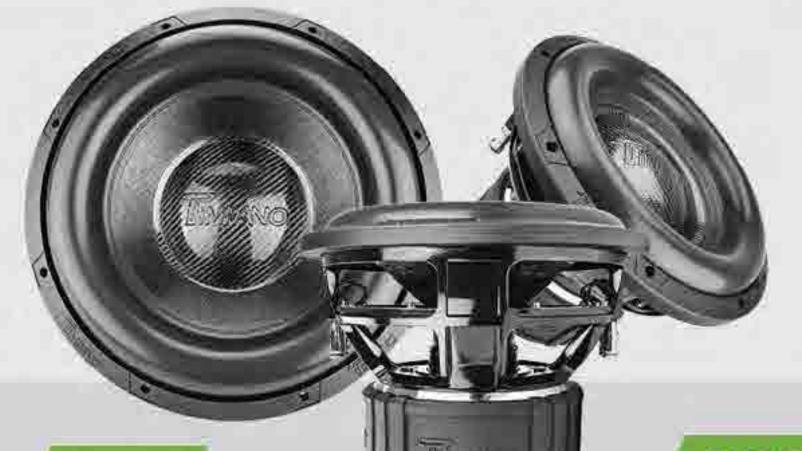

# SUBWOOFERS

14 mm XMAX

1.10" PEAK TO PEAK

AVAILABLE IN 10" AND 12"

1000 Watts Entry-level subwoofers Perfect choice for the basshead on a budget

16 mm XMAX

> 1.25" PEAK TO PEAK

1500 SERIES

1000 SERIES

AVAILABLE IN 10", 12" AND 15"

Unbeatable 1500 Watts Bass Machine Subwoofers The Daily Bangers

23.5 mm XMAX

1.85" PEAK TO PEAK

AVAILABLE IN 10", 12", 15" AND LOADED ENCLOSURES

2500 Watts - American Made Voice Coils Competition Grade Series with High Excursion

29 mm XMAX

> 2.28" PEAK TO PEAK

3500 **SERIES** 

**2500** SERIES

AVAILABLE IN 12" AND 15"

3500 Watts - American Made Voice Coils Experience the ultimate sound pressure