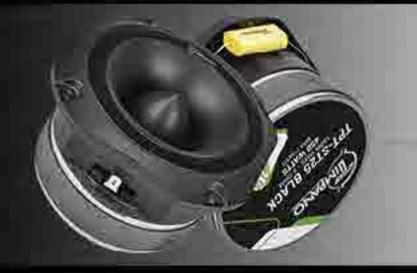

## TPT-DH2000 KKK

2" Exit Titanium Driver + Slim Horn 450 Watts Max  $\Omega$ 8

### TPT-DH2000 <<

2" Exit Titanium Driver + Slim Horn 450 Watts Max  $\Omega$ 8