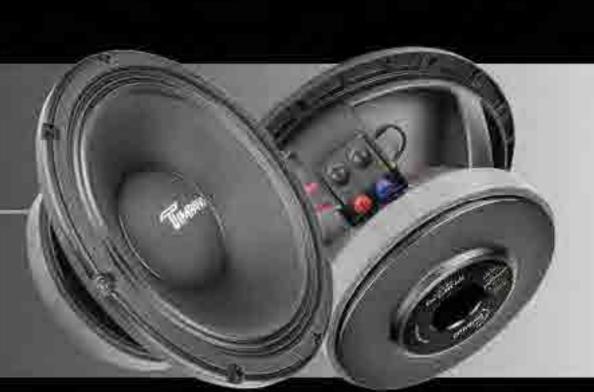

## TPT-MD SERIES

6.5" AND 8"
PRO AUDIO MIDRANGE LOUDSPEAKERS

TPT-MD6-8

## TPT-MD SERIES

6.5" AND 8" PRO AUDIO MIDRANGE LOUDSPEAKERS

TPT-MD6-8

TPT-MD8-8