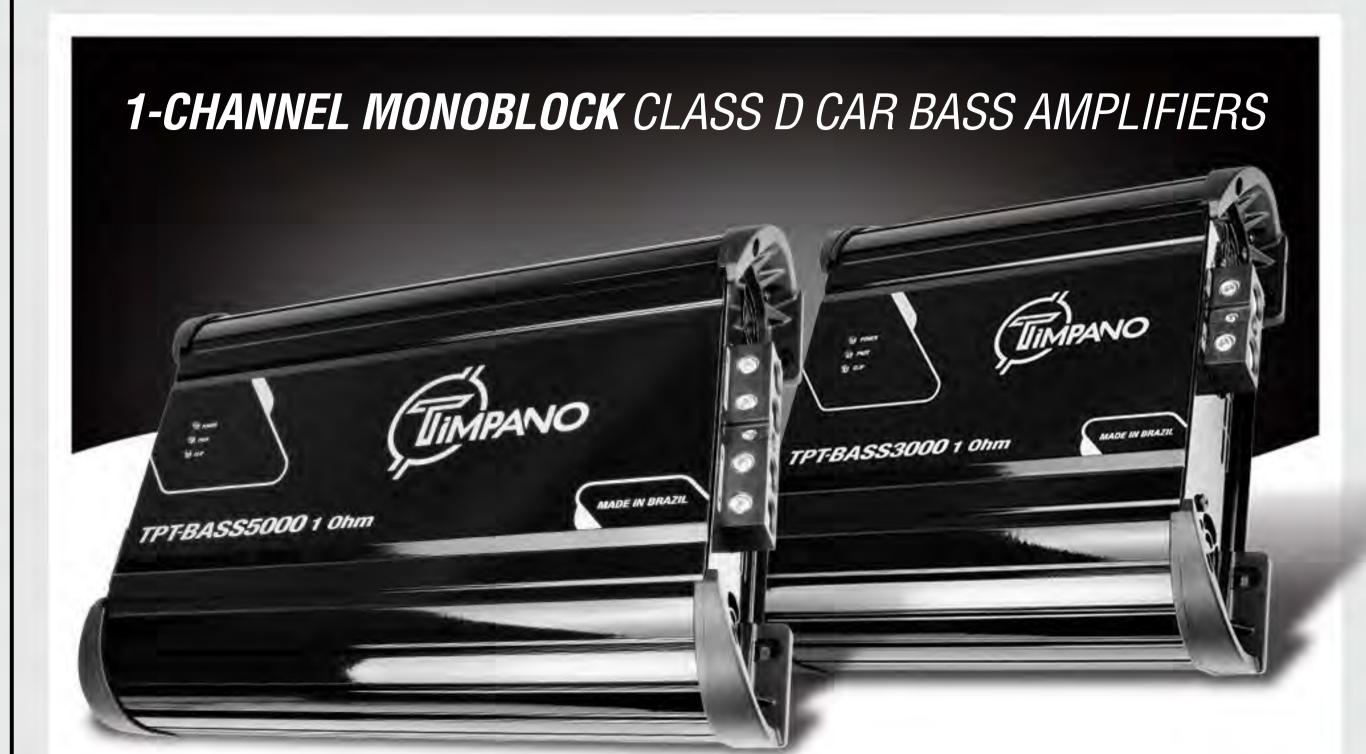

# BASS AMPLIFIERS

TPT-BASS5000  $1\Omega$ 

TPT-BASS3000  $1\Omega$ 

ULTRA LOW FREQUENCY

RCA INPUT

SUBSONIC AND LPF VARIABLE CONTROLS