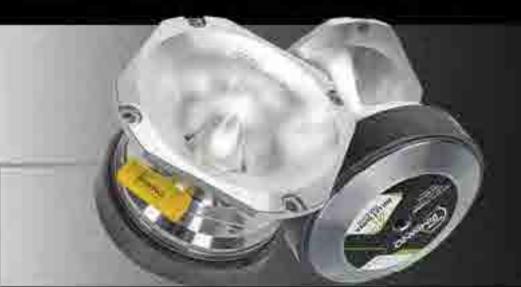

### TPT-DH175 SLIM ««

1" Exit High Frequency Driver + Slim Horn 150 Watts Max

PRO AUDIO LOUDSPEAKERS. COMBINE POWER, SOUND CLARITY, AND HIGH OUTPUT

TPT-8000EQ 1 0hm

#### TPT-DH175 SLIM ««

1" Exit High Frequency Driver + Slim Horn 150 Watts Max

PRO AUDIO LOUDSPEAKERS. COMBINE POWER, SOUND CLARITY, AND HIGH OUTPUT