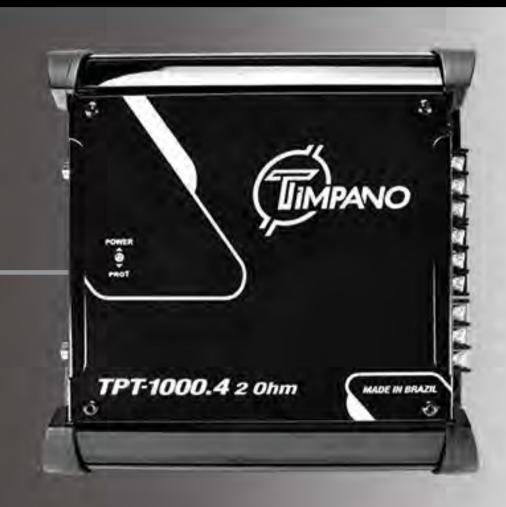

5"

3500 Watts - American Made Voice Coils Experience the ultimate sound pressure

# PRO AUDIO SPEAKERS



## TPT-MD10 PRO ««

10" Midrange Loudspeaker 1000 Watts Max



12" Midbass Loudspeaker 2500 Watts Max









#### >>> TPT-ST71 CHROME & >>> TPT-ST25 BLACK

4" Bullet Super Tweeter / 900 Watts Max



### TPT-DH2000 <<

2" Exit Titanium Driver + Slim Horn 450 Watts Max  $\Omega$ 8

## TPT-MD SERIES

6.5" AND 8" PRO AUDIO MIDRANGE LOUDSPEAKERS





TPT-MD6-8

TPT-MD8-8



#### TPT-DH175 SLIM ««

1" Exit High Frequency Driver + Slim Horn 150 Watts Max

PRO AUDIO LOUDSPEAKERS. COMBINE POWER, SOUND CLARITY, AND HIGH OUTPUT

## AMPLIFIERS





TPT-500.4 2Ω «««

4 Channel Compact Full Range 4x 115 Watts RMS at 2 Ohm

## >>> TPT-1000.4 2Ω

4 Channel Full Range Amp
4x 260 Watts RMS at 2 0hm





## TPT-3000 <<<

1 Channel Full Range Amp 3000 Watts RMS Available at 1 Ohm or 2 Ohm

## >>> TPT-8000EQ

1 Channel Full Range Amp 8000 Watts RMS Available at 1 Ohm or 2 Ohm





MOST INNOVATIVE AND POWERFUL
BRAZILIAN TECHNOLOGY IN
COMPACT FULL RANGE AMPLIFIERS

# BASS AMPLIFIERS



TPT-BASS5000  $1\Omega$ 

TPT-BASS3000  $1\Omega$ 



ULTRA LOW FREQUENCY



RCA INPUT



SUBSONIC AND LPF VARIABLE CONTROLS

## CROSSOVER / DSP / EQUALIZER

## >>> TPT-360

3-Way Electronic Crossover 6-Channel / 5-Volt RCA Outputs





### TPT-SP4BT

Signal Processor 4 Channel Bluetooth DSP

Built-in Voltmeter / Built-in Relay (Sequencer)





CONTROL ON YOUR PHONE

## **>>> TPT-EQ7**

7 Band Graphic Equalizer 6-Channel / 8-Volt RCA Line-Level Output



Timpano is a PRV Audio Group Company.



www.TimpanoAu