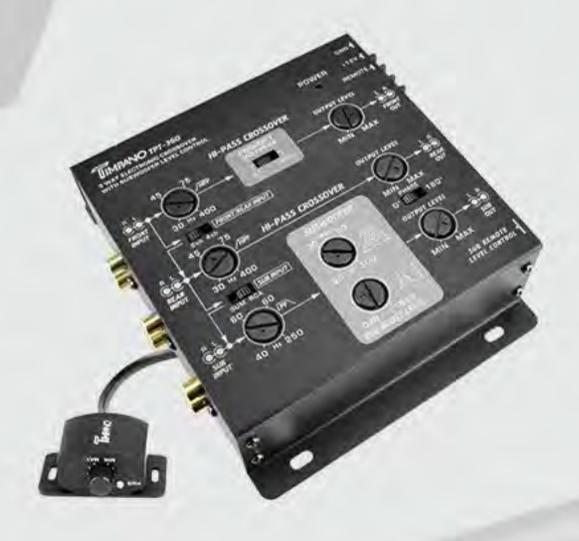

equency Driver + Slim Horn 150 Watts Max

PRO AUDIO LOUDSPEAKERS. COMBINE POWER, SOUND CLARITY, AND HIGH OUTPUT

## AMPLIFIERS





TPT-500.4 2Ω «««

4 Channel Compact Full Range 4x 115 Watts RMS at 2 Ohm

## >>> TPT-1000.4 2Ω

4 Channel Full Range Amp
4x 260 Watts RMS at 2 0hm





## TPT-3000 <<<

1 Channel Full Range Amp 3000 Watts RMS Available at 1 Ohm or 2 Ohm

## >>> TPT-8000EQ

1 Channel Full Range Amp 8000 Watts RMS Available at 1 Ohm or 2 Ohm





MOST INNOVATIVE AND POWERFUL
BRAZILIAN TECHNOLOGY IN
COMPACT FULL RANGE AMPLIFIERS

# BASS AMPLIFIERS



TPT-BASS5000  $1\Omega$ 

TPT-BASS3000  $1\Omega$ 



ULTRA LOW FREQUENCY



RCA INPUT



SUBSONIC AND LPF VARIABLE CONTROLS

## CROSSOVER / DSP / EQUALIZER

## >>> TPT-360

3-Way Electronic Crossover 6-Channel / 5-Volt RCA Outputs





### TPT-SP4BT

Signal Processor 4 Channel Bluetooth DSP

Built-in Voltmeter / Built-in Relay (Sequencer)





CONTROL ON YOUR PHONE

## **>>> TPT-EQ7**

7 Band Graphic Equalizer 6-Channel / 8-Volt RCA Line-Level Output



Timpano is a PRV Audio Group Company.



www.TimpanoAudio.com