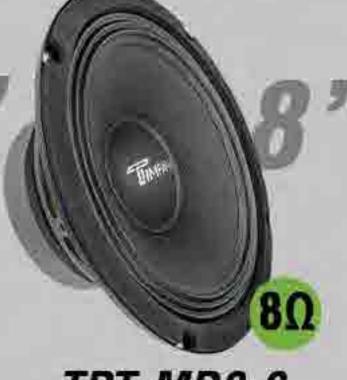

## TPT-MD SERIES

6.5" AND 8"
PRO AUDIO MIDRANGE LOUDSPEAKERS

TPT-MD6-8

## TPT-MD SERIES

6.5" AND 8" PRO AUDIO MIDRANGE LOUDSPEAKERS

TPT-MD6-8

TPT-MD8-8