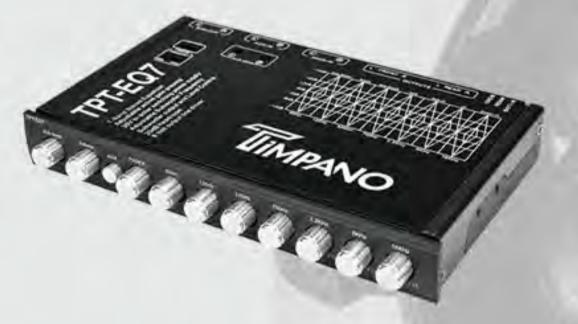

## **>>> TPT-EQ7**

7 Band Graphic Equalizer 6-Channel / 8-Volt RCA Line-Level Output

Timpano is a PRV Audio Group Company.

www.TimpanoAudio.com