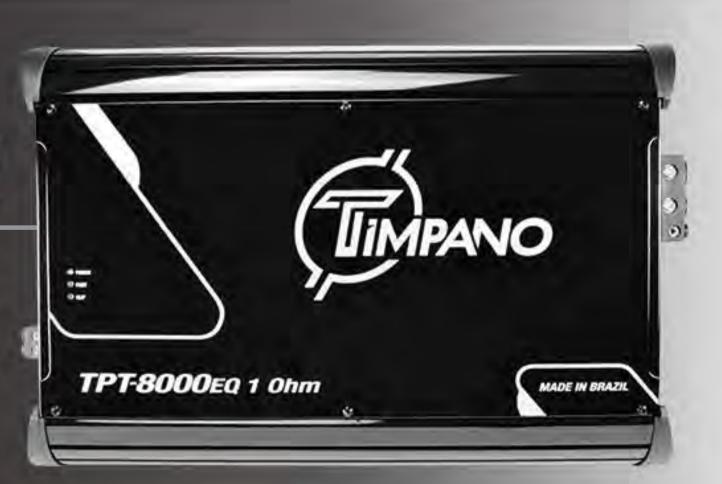

## >>> TPT-8000EQ

1 Channel Full Range Amp 8000 Watts RMS Available at 1 Ohm or 2 Ohm

MOST INNOVATIVE AND POWERFUL
BRAZILIAN TECHNOLOGY IN
COMPACT FULL RANGE AMPLIFIERS