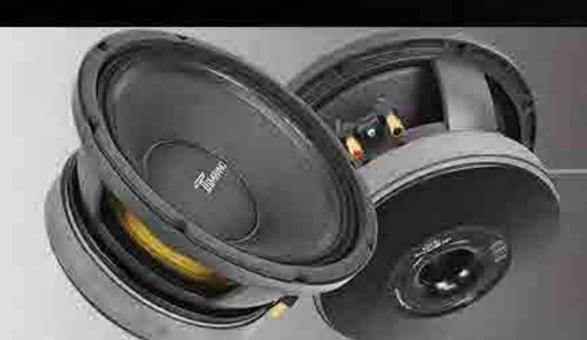

## TPT-MD10 PRO ««

10" Midrange Loudspeaker 1000 Watts Max

12" Midbass Loudspeaker 2500 Watts Max