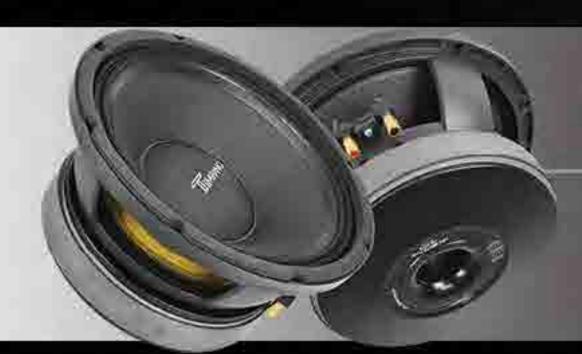

## TPT-MD SERIES

6.5" AND 8"
PRO AUDIO MIDRANGE LOUDSPEAKERS

TPT-MD6-8

## TPT-MD SERIES

6.5" AND 8" PRO AUDIO MIDRANGE LOUDSPEAKERS

TPT-MD6-8

TPT-MD8-8