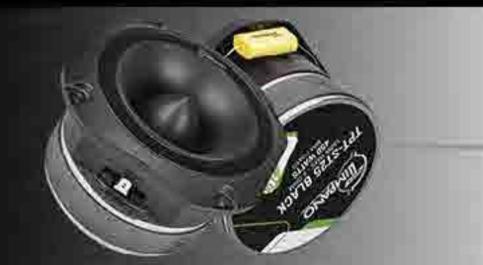

#### >>> TPT-ST71 CHROME & >>> TPT-ST25 BLACK

4" Bullet Super Tweeter / 900 Watts Max