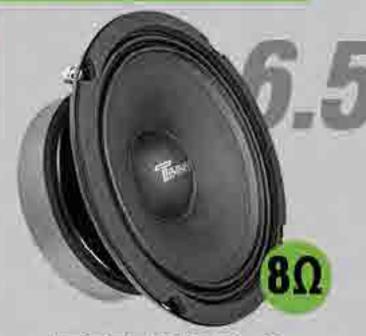

## TPT-MD SERIES

6.5" AND 8"
PRO AUDIO MIDRANGE LOUDSPEAKERS

TPT-MD6-8

## TPT-MD SERIES

6.5" AND 8" PRO AUDIO MIDRANGE LOUDSPEAKERS

TPT-MD6-8

TPT-MD8-8