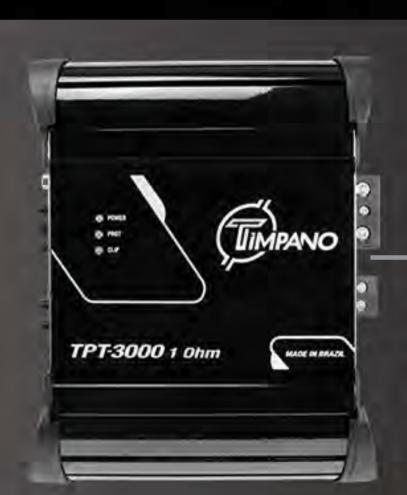

## TPT-3000 <<<

1 Channel Full Range Amp 3000 Watts RMS Available at 1 Ohm or 2 Ohm