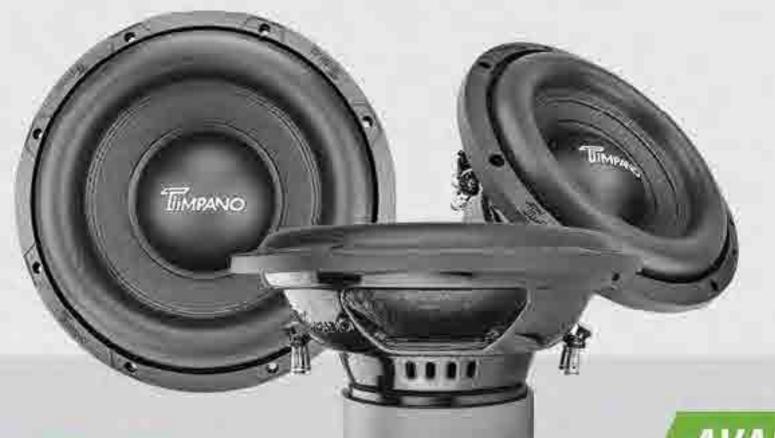

# SUBWOOFERS

14 mm XMAX

1.10" PEAK TO PEAK

AVAILABLE IN 10" AND 12"

1000 Watts Entry-level subwoofers Perfect choice for the basshead on a budget

16 mm XMAX

> 1.25" PEAK TO PEAK

1500 SERIES

1000 SERIES

AVAILABLE IN 10", 12" AND 15"

Unbeatable 1500 Watts Bass Machine Subwoofers The Daily Bangers

23.5 mm XMAX

1.85" PEAK TO PEAK

AVAILABLE IN 10", 12", 15" AND LOADED ENCLOSURES

2500 Watts - American Made Voice Coils Competition Grade Series with High Excursion