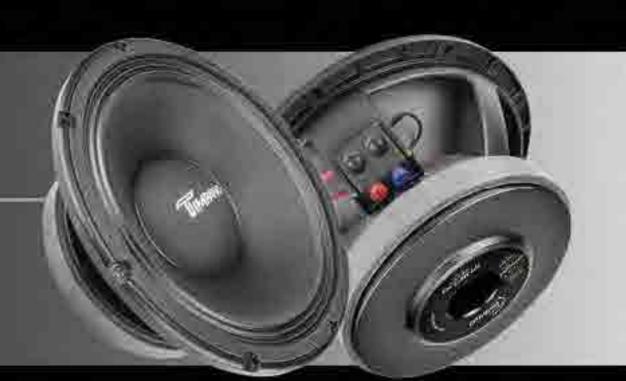

## TPT-MD10 PRO ««

10" Midrange Loudspeaker 1000 Watts Max

12" Midbass Loudspeaker 2500 Watts Max