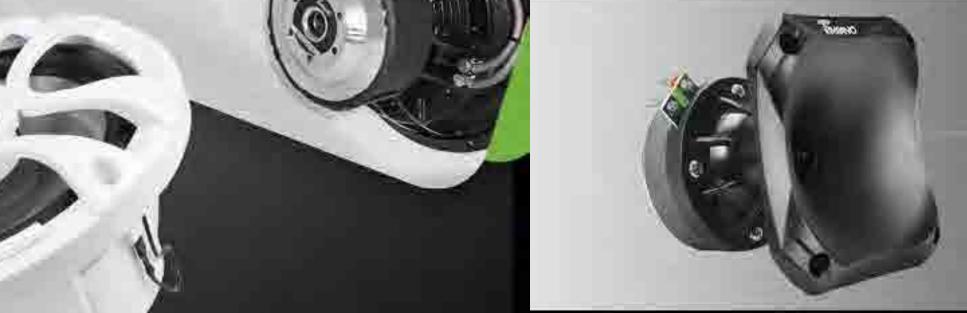

#### >>> TPT-ST71 CHROME & >>> TPT-ST25 BLACK

4" Bullet Super Tweeter / 900 Watts Max

## TPT-DH2000 KKK

2" Exit Titanium Driver + Slim Horn 450 Watts Max  $\Omega$ 8

### TPT-DH2000 <<

2" Exit Titanium Driver + Slim Horn 450 Watts Max  $\Omega$ 8