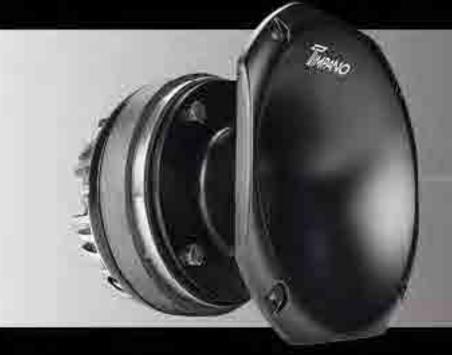

### TPT-DH175 SLIM ««

1" Exit High Frequency Driver + Slim Horn 150 Watts Max

PRO AUDIO LOUDSPEAKERS. COMBINE POWER, SOUND CLARITY, AND HIGH OUTPUT

TPT-8000EQ 1 0hm

#### TPT-DH175 SLIM ««

1" Exit High Frequency Driver + Slim Horn 150 Watts Max

PRO AUDIO LOUDSPEAKERS. COMBINE POWER, SOUND CLARITY, AND HIGH OUTPUT