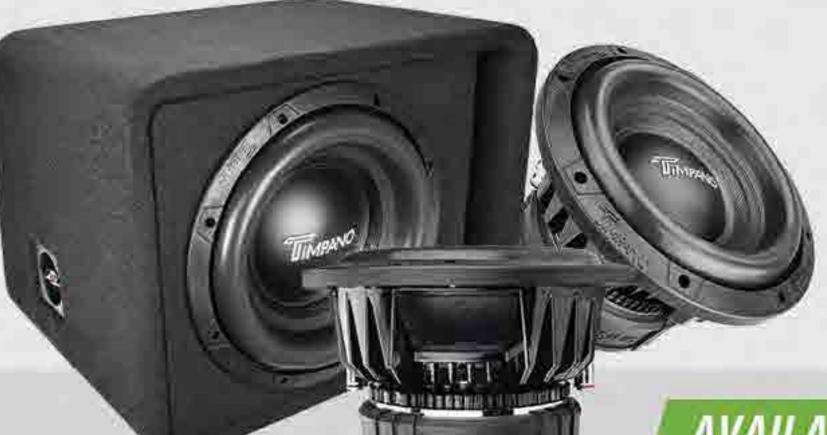

1000 SERIES

AVAILABLE IN 10", 12" AND 15"

Unbeatable 1500 Watts Bass Machine Subwoofers The Daily Bangers

23.5 mm XMAX

1.85" PEAK TO PEAK

AVAILABLE IN 10", 12", 15" AND LOADED ENCLOSURES

2500 Watts - American Made Voice Coils Competition Grade Series with High Excursion