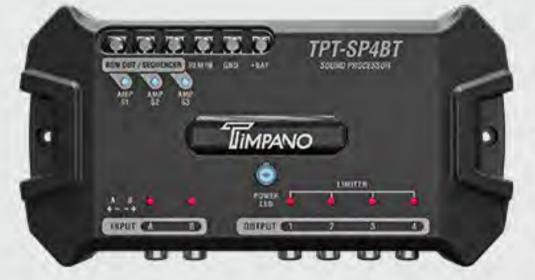

### TPT-SP4BT

Signal Processor 4 Channel Bluetooth DSP

Built-in Voltmeter / Built-in Relay (Sequencer)

CONTROL ON YOUR PHONE