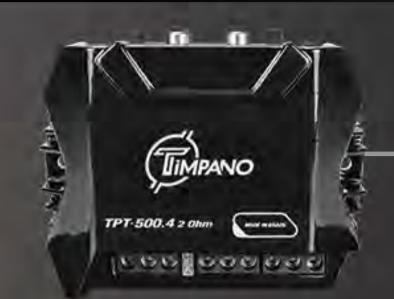

## AMPLIFIERS

TPT-500.4 2Ω «««

4 Channel Compact Full Range 4x 115 Watts RMS at 2 Ohm