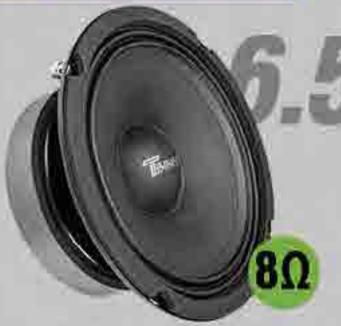

## TPT-MD SERIES

6.5" AND 8"
PRO AUDIO MIDRANGE LOUDSPEAKERS

TPT-MD6-8

## TPT-MD SERIES

6.5" AND 8" PRO AUDIO MIDRANGE LOUDSPEAKERS

TPT-MD6-8

TPT-MD8-8