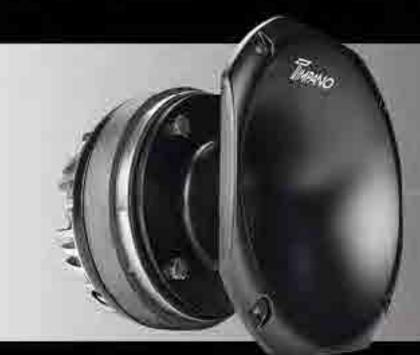

### TPT-DH175 SLIM ««

1" Exit High Frequency Driver + Slim Horn 150 Watts Max

PRO AUDIO LOUDSPEAKERS. COMBINE POWER, SOUND CLARITY, AND HIGH OUTPUT

TPT-8000EQ 1 0hm

#### TPT-DH175 SLIM ««

1" Exit High Frequency Driver + Slim Horn 150 Watts Max

PRO AUDIO LOUDSPEAKERS. COMBINE POWER, SOUND CLARITY, AND HIGH OUTPUT