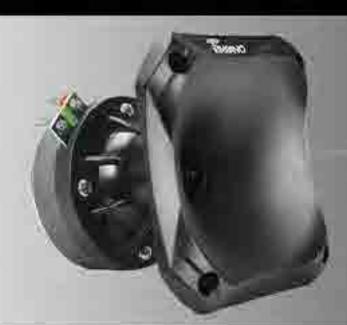

#### >>> TPT-ST71 CHROME & >>> TPT-ST25 BLACK

4" Bullet Super Tweeter / 900 Watts Max