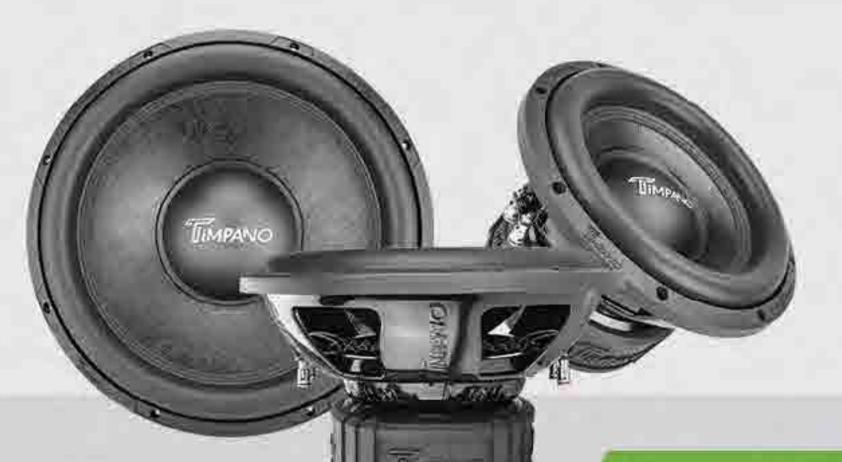

1000 SERIES

AVAILABLE IN 10", 12" AND 15"

Unbeatable 1500 Watts Bass Machine Subwoofers The Daily Bangers

23.5 mm XMAX

1.85" PEAK TO PEAK

AVAILABLE IN 10", 12", 15" AND LOADED ENCLOSURES

2500 Watts - American Made Voice Coils Competition Grade Series with High Excursion

29 mm XMAX

> 2.28" PEAK TO PEAK

3500 **SERIES** 

**2500** SERIES

AVAILABLE IN 12" AND 15"

3500 Watts - American Made Voice Coils Experience the ultimate sound pressure