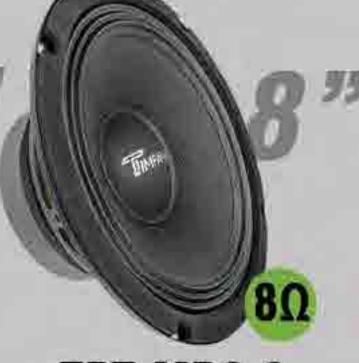

## TPT-MD SERIES

6.5" AND 8"
PRO AUDIO MIDRANGE LOUDSPEAKERS

TPT-MD6-8

## TPT-MD SERIES

6.5" AND 8" PRO AUDIO MIDRANGE LOUDSPEAKERS

TPT-MD6-8

TPT-MD8-8